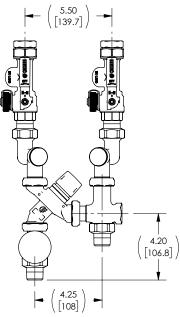

Top connections are 3/4" NPTF

## **STANDARD FEATURES**

- · Compact and multi-function design
- Stable mixing at low flows
- Posi-Stop<sup>™</sup> Unions
- Tight hot water close-off
- $\cdot$  Integral recirculation return port

Bottom connections are 3/4" NPTM