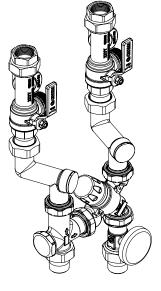

Top connections are 3/4" NPTF

## **STANDARD FEATURES**

- · Compact and multi-function design
- Stable mixing at low flows
- Posi-Stop<sup>™</sup> Unions
- Tight hot water close-off
- $\cdot$  Integral recirculation return port

Bottom connections are 3/4" NPTM