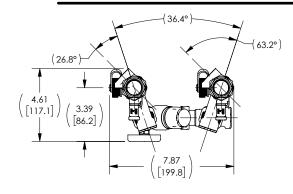

Top connections are 3/4" NPTF

## **STANDARD FEATURES**

- · Compact and multi-function design
- Stable mixing at low flows
- Posi-Stop<sup>™</sup> Unions
- Tight hot water close-off
- $\cdot$  Integral recirculation return port

Bottom connections are 3/4" NPTM