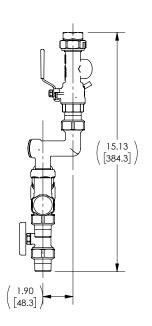

Top connections are 3/4" NPTF

## **STANDARD FEATURES**

- · Compact and multi-function design
- Stable mixing at low flows
- Posi-Stop<sup>™</sup> Unions
- Tight hot water close-off
- $\cdot$  Integral recirculation return port

Bottom connections are 3/4" NPTM