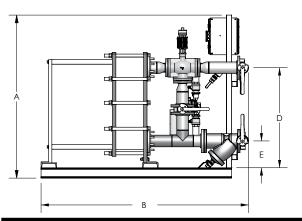

## INDIRECT PLATE AND FRAME DIMENSIONS AND SPECIFICATIONS

| Model<br>Number | A   | В       | С   | D       | E      | Boiler<br>Side | Domestic<br>Side | Shipping<br>Weight(lbs) |
|-----------------|-----|---------|-----|---------|--------|----------------|------------------|-------------------------|
| IPW015DW        | 56" | 37-3/4" | 15" | 30-3/4" | 5-1/2" | 2"             | 2"               | 750                     |
| IPW030DW        | 56" | 43-1/2" | 15" | 30-3/4" | 5-1/2" | 2"             | 2"               | 900                     |
| IPW050DW        | 56" | 43-1/2" | 15" | 30-3/4" | 5-1/2" | 2"             | 2"               | 1075                    |
| IPW070DW        | 63" | 50-1/4" | 22" | 36-3/4" | 8-1/2" | 3″             | 2"               | 1225                    |
| IPW090DW        | 63" | 56-1/2" | 22" | 36-3/4" | 8-1/2" | 3″             | 3″               | 2020                    |
| IPW105DW        | 63" | 54-1/2" | 22" | 36-3/4" | 8-1/2" | 4"             | 3″               | 2175                    |
| IPW120DW        | 63" | 52-1/2" | 22" | 36-3/4" | 8-1/2" | 4"             | 3″               | 2258                    |