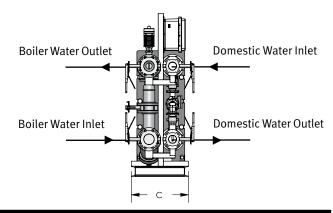

## INDIRECT PLATE AND FRAME DIMENSIONS AND SPECIFICATIONS

| Model<br>Number | A   | В       | С   | D       | E      | Boiler<br>Side | Domestic<br>Side | Shipping<br>Weight(lbs) |
|-----------------|-----|---------|-----|---------|--------|----------------|------------------|-------------------------|
| IPW015DW        | 56" | 37-3/4" | 15" | 30-3/4" | 5-1/2" | 2"             | 2"               | 750                     |
| IPW030DW        | 56" | 43-1/2" | 15" | 30-3/4" | 5-1/2" | 2"             | 2"               | 900                     |
| IPW050DW        | 56" | 43-1/2" | 15" | 30-3/4" | 5-1/2" | 2"             | 2"               | 1075                    |
| IPW070DW        | 63" | 50-1/4" | 22" | 36-3/4" | 8-1/2" | 3″             | 2"               | 1225                    |
| IPW090DW        | 63" | 56-1/2" | 22" | 36-3/4" | 8-1/2" | 3″             | 3″               | 2020                    |
| IPW105DW        | 63" | 54-1/2" | 22" | 36-3/4" | 8-1/2" | 4"             | 3″               | 2175                    |
| IPW120DW        | 63" | 52-1/2" | 22" | 36-3/4" | 8-1/2" | 4"             | 3″               | 2258                    |