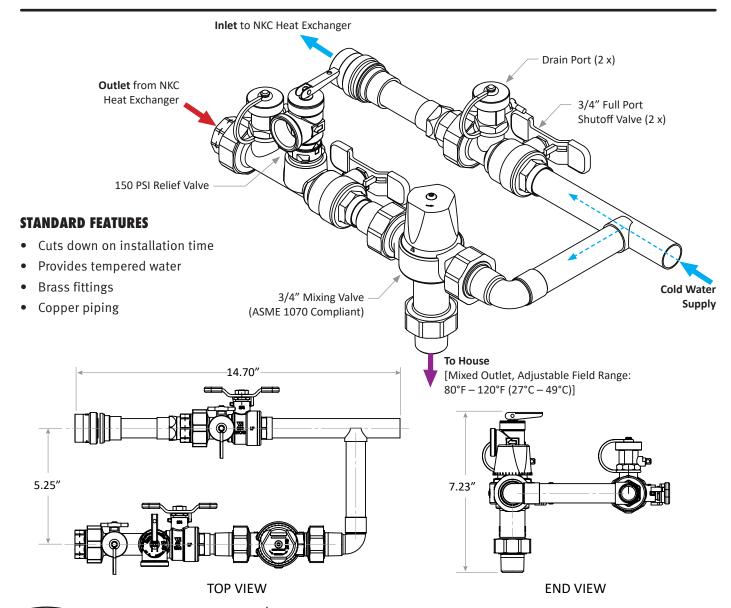

| MIXING VALVE PIPING KIT                       |             |  |
|-----------------------------------------------|-------------|--|
| MODELS                                        | PART NUMBER |  |
| NKC/EPC NCF/EFC 110-199                       | 100316605   |  |
| 3/4" ADAPTER KITS (REQUIRED FOR FLOOR MODELS) |             |  |
| NCF/EFC 110-199                               | 100368385   |  |