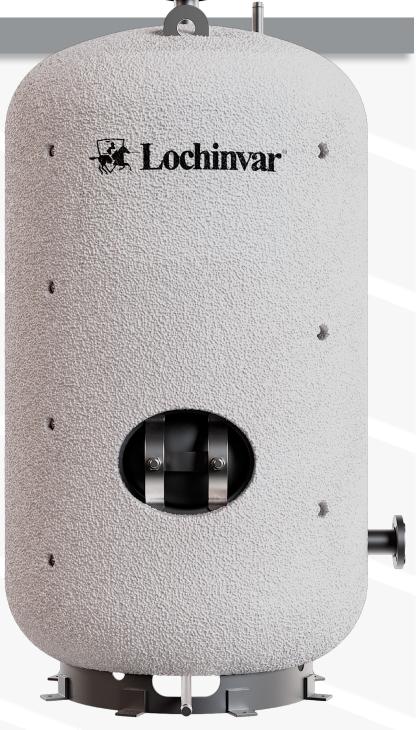

## HEAT PUMP STORAGE TANK DIMENSIONS AND SPECIFICATIONS

The Lochinvar Thermal-Stor™ heat pump storage tank is optimized for efficiently storing thermal energy from Domestic Hot Water (DHW) applications requiring long duration recovery periods. Thermal-Stor tanks are designed to take full advantage of single pass systems by reducing turbulence of incoming water that would disrupt hot water volume with Lochinvar's patent pending stratifying baffle. Heat pump systems integrated with Thermal-Stor tanks deliver an industry leading drawdown of 95%, ensuring continual hot water supply. An impressive R22 insulation value helps retain the efficiently produced heat until it is demanded by the system.

## STANDARD FEATURES

Patent pending baffle design
Industry leading water stratification
95% Drawdown
Single Pass application
125 PSI Working Pressure
12"x16" Manway
Glass Lining
R22 Insulation
3" Flanged Connections
Lifting Lugs