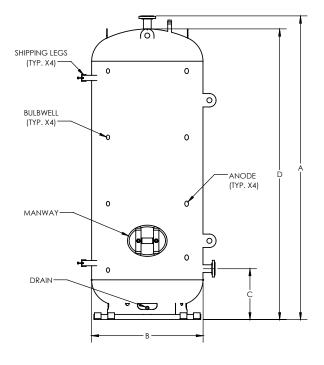

Patent pending baffle design.

| Model    | Rated          |         |     |         |          | Shipping |
|----------|----------------|---------|-----|---------|----------|----------|
| Number   | Capacity (Gal) | Α       | В   | C       | D        | Weight   |
| HP250-0  | 250            | 97-1/2" | 38" | 17-1/2" | 92″      | 1,180    |
| HP500-0  | 450            | 98″     | 50" | 20-1/2" | 92"      | 1,726    |
| HP750-0  | 650            | 136"    | 50" | 22-3/4" | 130-1/4" | 1,726    |
| HP1000-0 | 850            | 137"    | 56" | 24-3/4" | 131-1/4" | 3,458    |