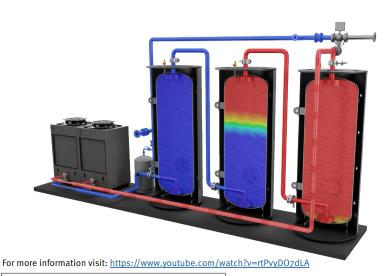

## Outdoor Thermal-Stor™

## HEAT PUMP STORAGE TANK DIMENSIONS AND SPECIFICATIONS

The Lochinvar Thermal-Stor™ heat pump storage tank is optimized for efficiently storing thermal energy from Domestic Hot Water (DHW) applications requiring long duration recovery periods. Thermal-Stor tanks are designed to take full advantage of single pass systems by reducing turbulence of incoming water that would disrupt hot water volume with Lochinvar's patent pending stratifying baffle. Heat pump systems integrated with Thermal-Stor tanks deliver an industry leading drawdown of 95%, ensuring continual hot water supply. An impressive R22 insulation value helps retain the efficiently produced heat until it is demanded by the system.