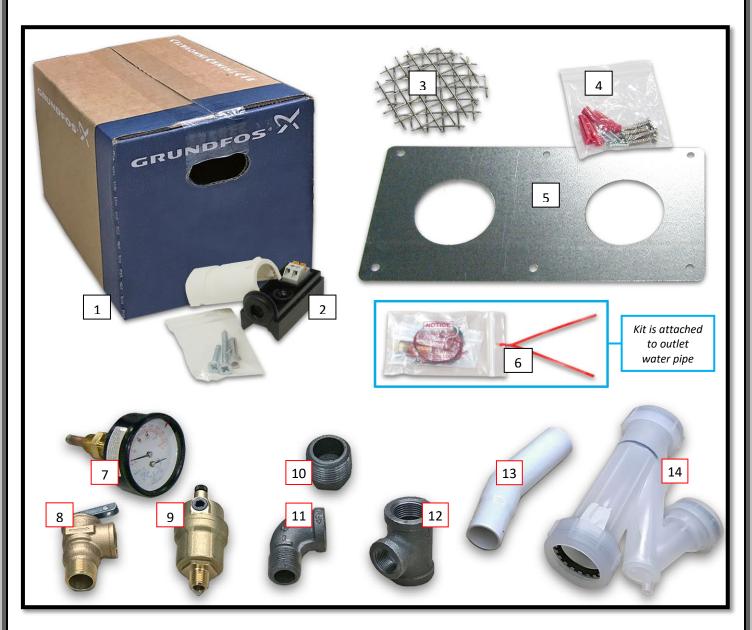

## EIN THE BOX55

| ITEM NO. | DESCRIPTION                 | SHIPPED<br>W/MODELS |
|----------|-----------------------------|---------------------|
| 1        | Pump                        | KHB/WHB             |
| 2        | Outdoor Sensor              | KHB/WHB             |
| 3        | Bird Screens (Qty. 2)       | KHB/WHB             |
| 4        | Screw Pack                  | KHB/WHB             |
| 5        | Plate (appearance may vary) | KHB/WHB             |
| 6        | Sensor & Bulbwell Kit       | KHB/WHB             |

| ITEM NO. | DESCRIPTION              | SHIPPED<br>W/MODELS |
|----------|--------------------------|---------------------|
| 7        | T&P Gauge                | WHB                 |
| 8        | Pressure Relief Valve    | WHB                 |
| 9        | Air Vent Valve           | WHB                 |
| 10       | Reducer Bushing          | WHB                 |
| 11       | 90° Elbow                | WHB                 |
| 12       | Reducing Tee             | WHB                 |
| 13       | Condensate Pipe          | WHB                 |
| 14       | Condensate Trap Assembly | WHB                 |