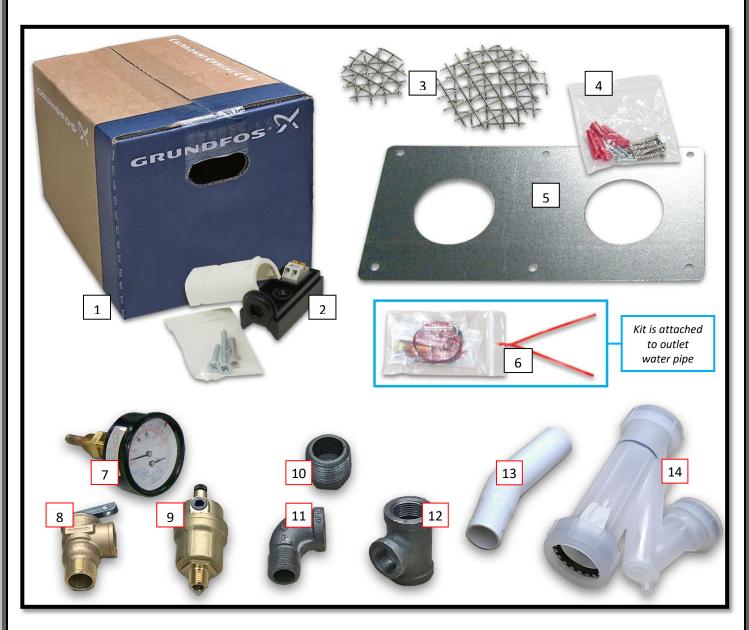

## EIN THE BOX55

| ITEM NO. | DESCRIPTION                      | SHIPPED<br>W/MODELS |
|----------|----------------------------------|---------------------|
| 1        | Pump                             | KHB/WHB             |
| 2        | Outdoor Sensor                   | KHB/WHB             |
| 3        | 2 & 3" Bird Screens (Qty. 2 ea.) | KHB/WHB             |
| 4        | Screw Pack                       | KHB/WHB             |
| 5        | 2" Plate                         | KHB/WHB             |
| 6        | Sensor & Bulbwell Kit            | KHB/WHB             |

| ITEM NO. | DESCRIPTION              | SHIPPED<br>W/MODELS |
|----------|--------------------------|---------------------|
| 7        | T&P Gauge                | WHB                 |
| 8        | Pressure Relief Valve    | WHB                 |
| 9        | Air Vent Valve           | WHB                 |
| 10       | Reducer Bushing          | WHB                 |
| 11       | 90° Elbow                | WHB                 |
| 12       | Reducing Tee             | WHB                 |
| 13       | Condensate Pipe          | WHB                 |
| 14       | Condensate Trap Assembly | WHB                 |

Refer to replacement parts list if re-order is needed.